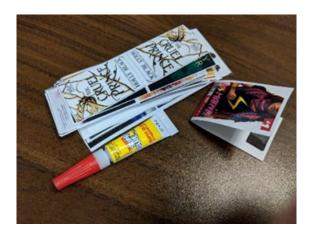

## Supplies:

- 1. Magnets (adhesive or not)
- 2. Scissors
- 3. Super Glue \*You will not need super glue if you buy adhesive magnet sheets.
- 4. Cardstock with or without preprinted designs (p. 2-6)
- 5. Mod Podge (optional)
- 6. Paint brush for mod podge use (optional)

### **Instructions:**

- Cut out a bookmark template (either premade or blank from cardstock) or make your own at home.
- 2. Fold the bookmark template in half.
- 3. If you use super glue to attach the magnets to the inside folds, let dry for 15 minutes, if not just place your adhesive magnet in place.
  \*Make sure you have the magnet aligned properly before gluing or sticking the magnet or else the magnet will not work properly.
- If you used the cardstock template, either draw designs or mod podge papers onto the bookmark. Let dry.
- 5. You have a magnetic bookmark!